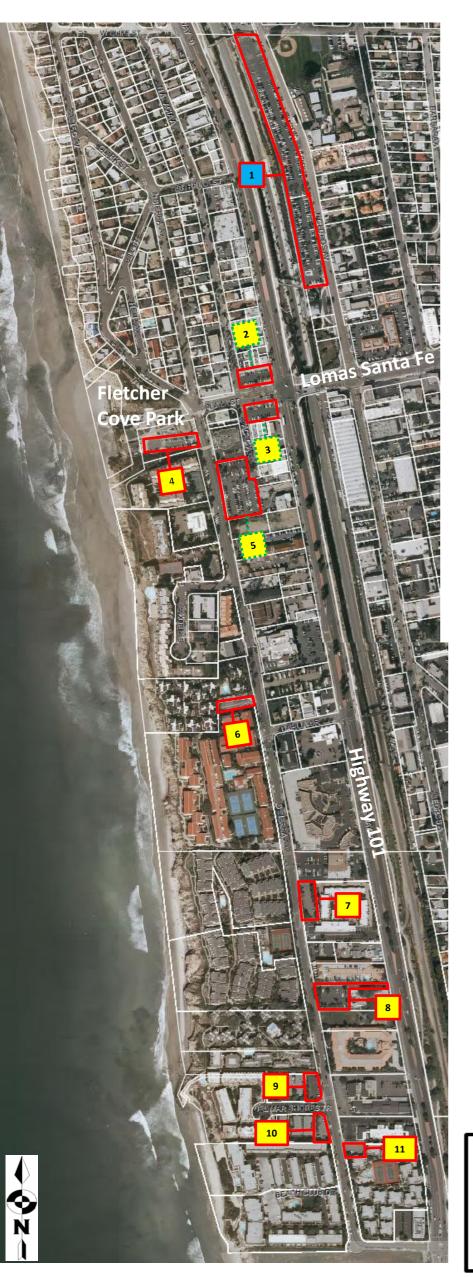

## **Public Parking Lots**

| 1.    | Transit Parking                | = 319       |
|-------|--------------------------------|-------------|
|       | (106 North Cedros Ave)         |             |
| 2.    | Plaza Street North Parking Lot | = 24        |
|       | (116 North Highway 101)        |             |
| 3.    | Plaza Street South Parking Lot | = 23        |
|       | (116 North Highway 101)        |             |
| 4.    | Fletcher Cove Parking Lot      | = 33        |
|       | (101 South Sierra Avenue)      |             |
| 5.    | Distillery Parking Lot         | = 82        |
|       | (140 South Sierra Avenue)      |             |
| 6.    | 423 South Sierra Avenue        | = 37        |
| 7.    | 535 South Sierra               | = 31        |
| 8.    | City Hall Parking Lot          | = 66        |
|       | (635 South Highway 101)        |             |
| 9.    | Del Mar Shores North           | = 20        |
|       | (721 South Sierra Avenue)      |             |
| 10.   | Del Mar Shores South           | = 21        |
|       | (733 South Sierra Avenue)      |             |
| 11.   | 740 South Sierra Avenue        | <u>= 20</u> |
| Total |                                | = 676       |
|       |                                |             |

## ON STREET PARKING

All public streets from Cedros Avenue, West to the ocean

= 1384

**Grand Total** (Includes Parking Lots and On-Street Parking)

= 2060

City Operated Lot, Beach Parking

City Operated Lot, Business Public Parking

## **EXHIBIT 2-2 PUBLIC PARKING INVENTORY**

Draft

Local Coastal Program Land Use Plan City of Solana Beach, April 13, 2011