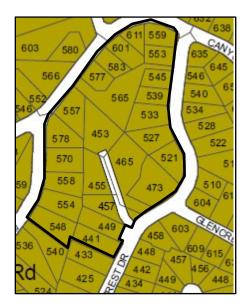

#### B.1. Public Hearing: 455 Glencrest Drive; Case #: DRP23-002, SDP23-004; Applicant: Nick Marier; APN: 263-270-40. (File 0600-40)

Recommendation: That the City Council

1. Adopt **Resolution 2024-036** conditionally approving a Development Review Permit (DRP) and Structural Development Permit (SDP) for an interior remodel and addition including a new second story at 455 Glencrest Dr.