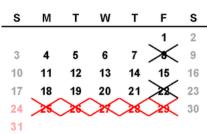

March

| Closed Fridays |             |  |  |  |  |  |
|----------------|-------------|--|--|--|--|--|
| <u>Month</u>   | <u>Date</u> |  |  |  |  |  |
| January        | 6, 20       |  |  |  |  |  |
| February       | 3, 17       |  |  |  |  |  |
| March          | 3, 17, 31   |  |  |  |  |  |
| April          | 14, 28      |  |  |  |  |  |
| May            | 12, 26      |  |  |  |  |  |
| June           | 9, 23       |  |  |  |  |  |
| July           | 7, 21       |  |  |  |  |  |
| August         | 4, 18       |  |  |  |  |  |
| September      | 1, 15, 29   |  |  |  |  |  |
| October        | 13, 27      |  |  |  |  |  |
| November       | 10, 24      |  |  |  |  |  |
| December       | 8, 22       |  |  |  |  |  |